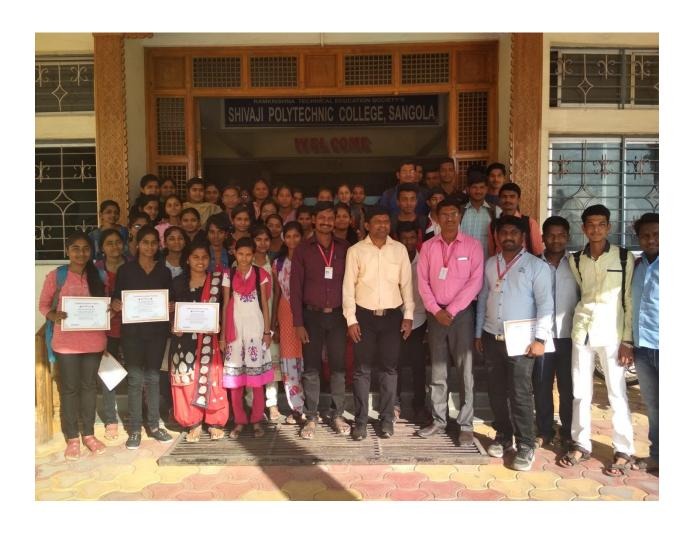

### Workshop on "PHP"

By TechnoWings IT Solutions,Pune

Date: - 22/10/2018 to 24/10/2018

Academic Year: - 2017-18

Group photo at the end of PHP Workshop with Hon.Ankushraoji Ramchandra Gaikwad, Secretary of S.P.C,Sangola, Ms.Bhakti Madam, Trainer,Mr.Dound M.S H.O.D of Computer Engineering Dept.Ms.Khatib K.P, Lectuer of Computer Engineering Dept. Mr.Sawant S.M Sir and Students of Third Year and Second Year Computer Engineering Dept.

Group photo at the end of PHP Workshop with Ms.Bhakti Madam,Ms.Khatib Madam,Mr.Sawant S.M sir and Students.