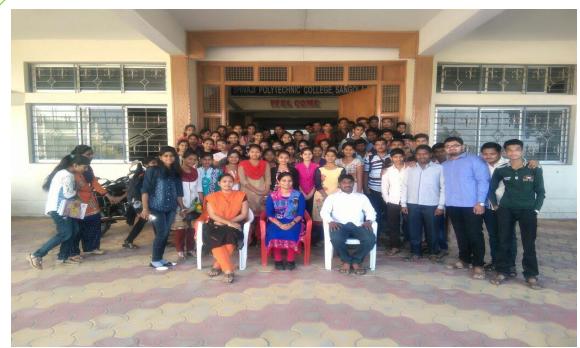

### DEAPRTMENT OF COMPUTER ENGINEERING

Workshop on "Android Technology"

By ISB&M School of Management,Pune

Date: - 06/02/2018 to 07/02/2018

Academic Year: - 2017-18