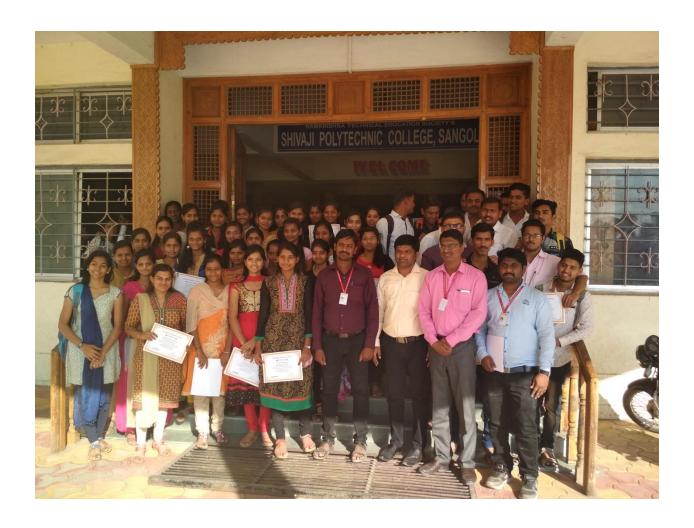

### Workshop on "PHP"

By TechnoWings IT Solutions,Pune

Date: - 22/10/2018 to 24/10/2018

Academic Year: - 2017-18

Group photo at the end of PHP Workshop with Hon.Ankushraoji Ramchandra Gaikwad, Secretary of S.P.C,Sangola, Ms.Bhakti Madam, Trainer,Mr.Dound M.S H.O.D of Computer Engineering Dept.Ms.Khatib K.P, Lectuer of Computer Engineering Dept. Mr.Sawant S.M Sir and Students of Third Year and Second Year Computer Engineering Dept.

Group photo at the end of PHP Workshop with Ms.Bhakti Madam,Ms.Khatib Madam,Mr.Sawant S.M sir and Students.