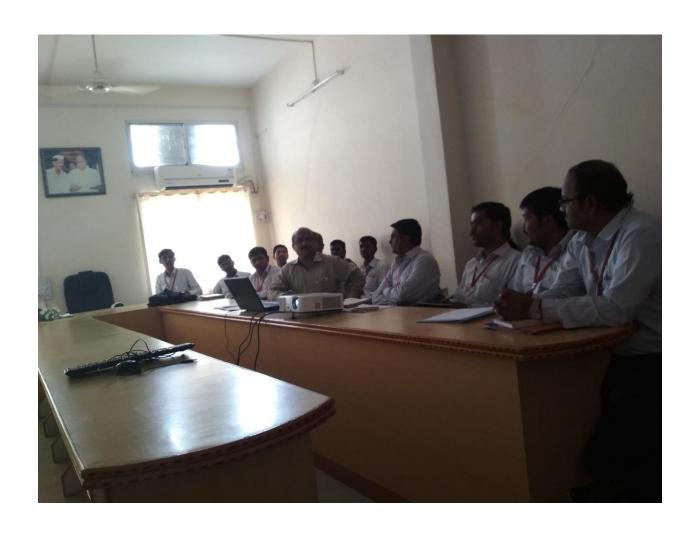

### DEAPRTMENT OF COMPUTER ENGINEERING

Workshop on "Android Technology"

By ISB&M School of Management,Pune

Date: - 06/02/2018 to 07/02/2018

Academic Year: - 2017-18