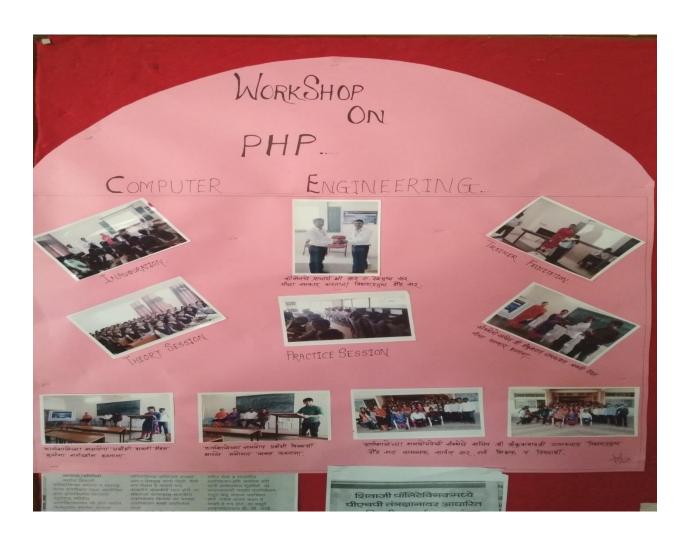

### Workshop on "PHP"

By TechnoWings IT Solutions,Pune

Date: - 22/10/2018 to 24/10/2018

Academic Year: - 2017-18

Group photo at the end of PHP Workshop with Hon.Ankushraoji Ramchandra Gaikwad, Secretary of S.P.C,Sangola, Ms.Bhakti Madam, Trainer,Mr.Dound M.S H.O.D of Computer Engineering Dept.Ms.Khatib K.P, Lectuer of Computer Engineering Dept. Mr.Sawant S.M Sir and Students of Third Year and Second Year Computer Engineering Dept.

Group photo at the end of PHP Workshop with Ms.Bhakti Madam,Ms.Khatib Madam,Mr.Sawant S.M sir and Students.