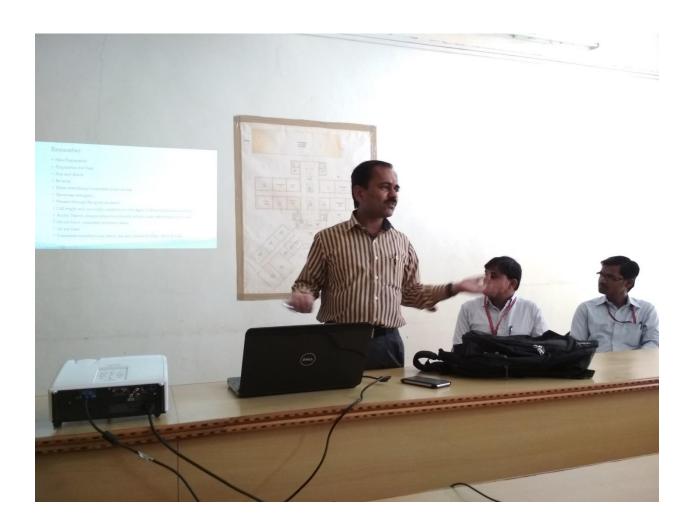

## Guest Lecture on "NBA" by Dr.R.T.Vyavahare (Prof. at SKN,Sinhgad College of Engineering, Pandhapur) on Date:- 05/02/2018

Guest Lecture on "NBA" by Dr.P.S.Kachre (Prof. at SVERI's College of Engineering, Pandharpur) on Date:- 06/02/2018