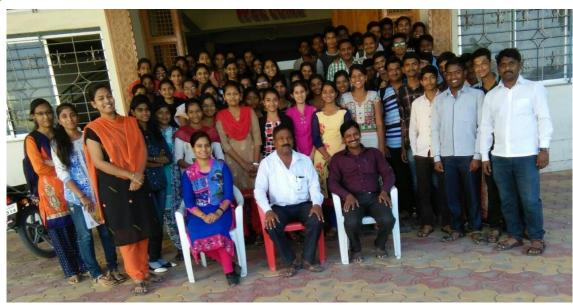

### Workshop on "PHP"

By TechnoWings IT Solutions,Pune

Date: - 22/10/2018 to 24/10/2018

Academic Year: - 2017-18

Group photo at the end of PHP Workshop with Hon.Ankushraoji Ramchandra Gaikwad, Secretary of S.P.C,Sangola, Ms.Bhakti Madam, Trainer,Mr.Dound M.S H.O.D of Computer Engineering Dept.Ms.Khatib K.P, Lectuer of Computer Engineering Dept. Mr.Sawant S.M Sir and Students of Third Year and Second Year Computer Engineering Dept.

Group photo at the end of PHP Workshop with Ms.Bhakti Madam,Ms.Khatib Madam,Mr.Sawant S.M sir and Students.