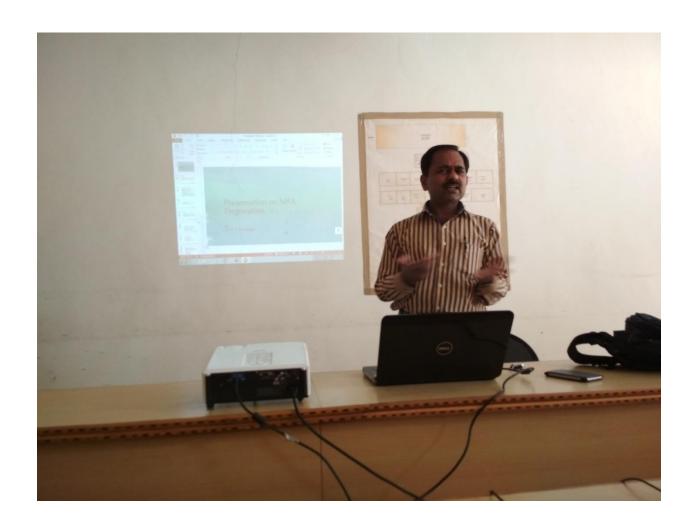

## Guest Lecture on "NBA" by Dr.R.T.Vyavahare (Prof. at SKN,Sinhgad College of Engineering, Pandhapur) on Date:- 05/02/2018

Guest Lecture on "NBA" by Dr.P.S.Kachre (Prof. at SVERI's College of Engineering, Pandharpur) on Date:- 06/02/2018