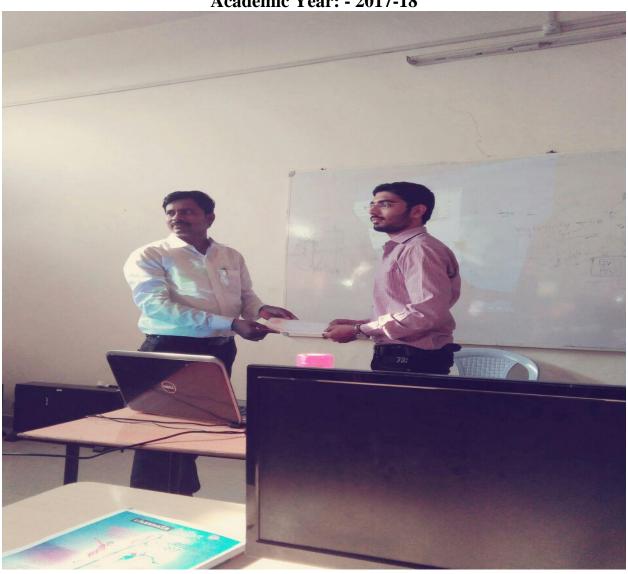

### Workshop on "Android Technology"

By Stance Code Pvt.Ltd, Pune. Date:- 09/09/2017 to 10/09/2017

Academic Year: - 2017-18