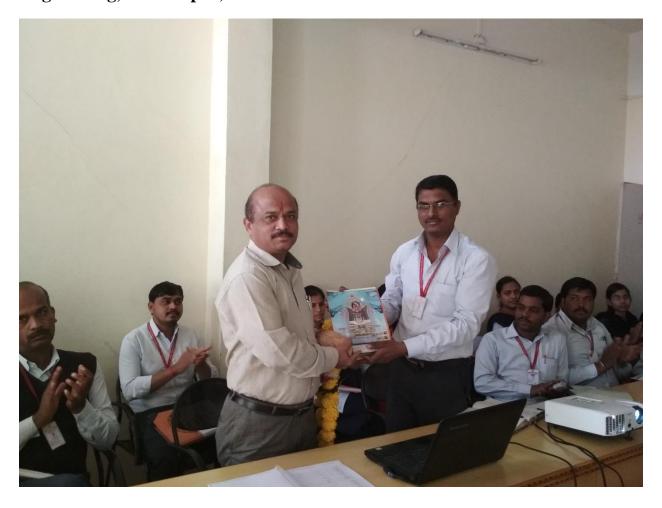

### Workshop on "PHP"

By TechnoWings IT Solutions,Pune

Date: - 22/10/2018 to 24/10/2018

Academic Year: - 2017-18

Group photo at the end of PHP Workshop with Hon.Ankushraoji Ramchandra Gaikwad, Secretary of S.P.C,Sangola, Ms.Bhakti Madam, Trainer,Mr.Dound M.S H.O.D of Computer Engineering Dept.Ms.Khatib K.P, Lectuer of Computer Engineering Dept. Mr.Sawant S.M Sir and Students of Third Year and Second Year Computer Engineering Dept.

Group photo at the end of PHP Workshop with Ms.Bhakti Madam,Ms.Khatib Madam,Mr.Sawant S.M sir and Students.