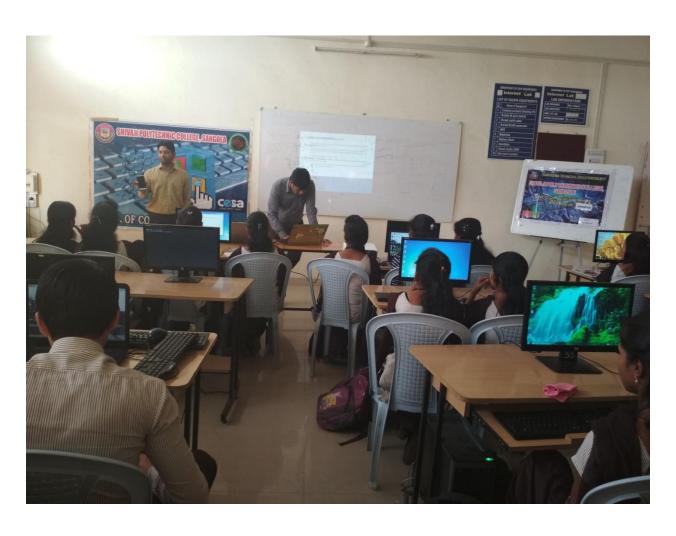

### DEAPRTMENT OF COMPUTER ENGINEERING

Workshop on "Android Technology"

By ISB&M School of Management,Pune

Date: - 06/02/2018 to 07/02/2018

Academic Year: - 2017-18

### Workshop on "Android Technology"

By Stance Code Pvt.Ltd, Pune. Date:- 09/09/2017 to 10/09/2017

Academic Year: - 2017-18