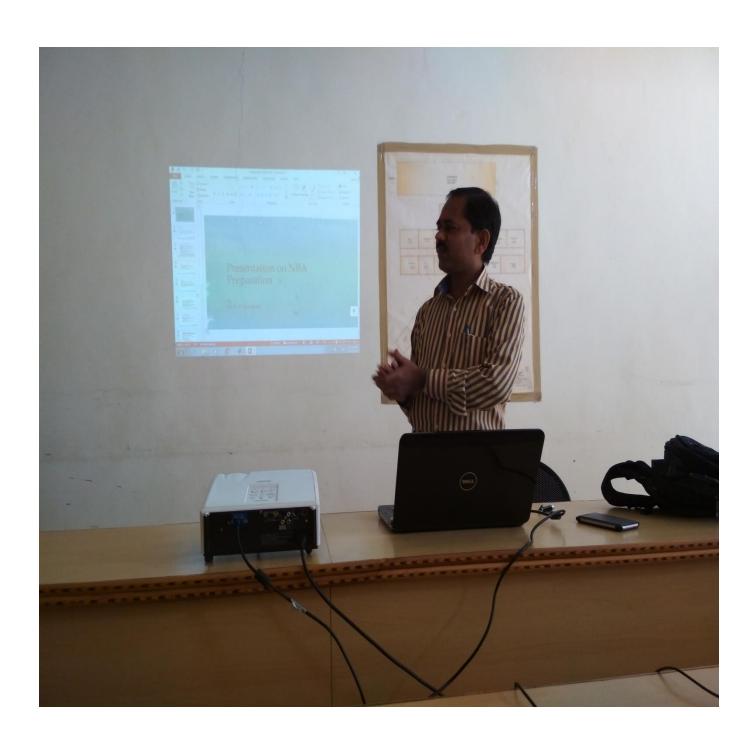

## Guest Lecture on "NBA" by Dr.R.T.Vyavahare (Prof. at SKN,Sinhgad College of Engineering, Pandhapur) on Date:- 05/02/2018

Guest Lecture on "NBA" by Dr.P.S.Kachre (Prof. at SVERI's College of Engineering, Pandharpur) on Date:- 06/02/2018